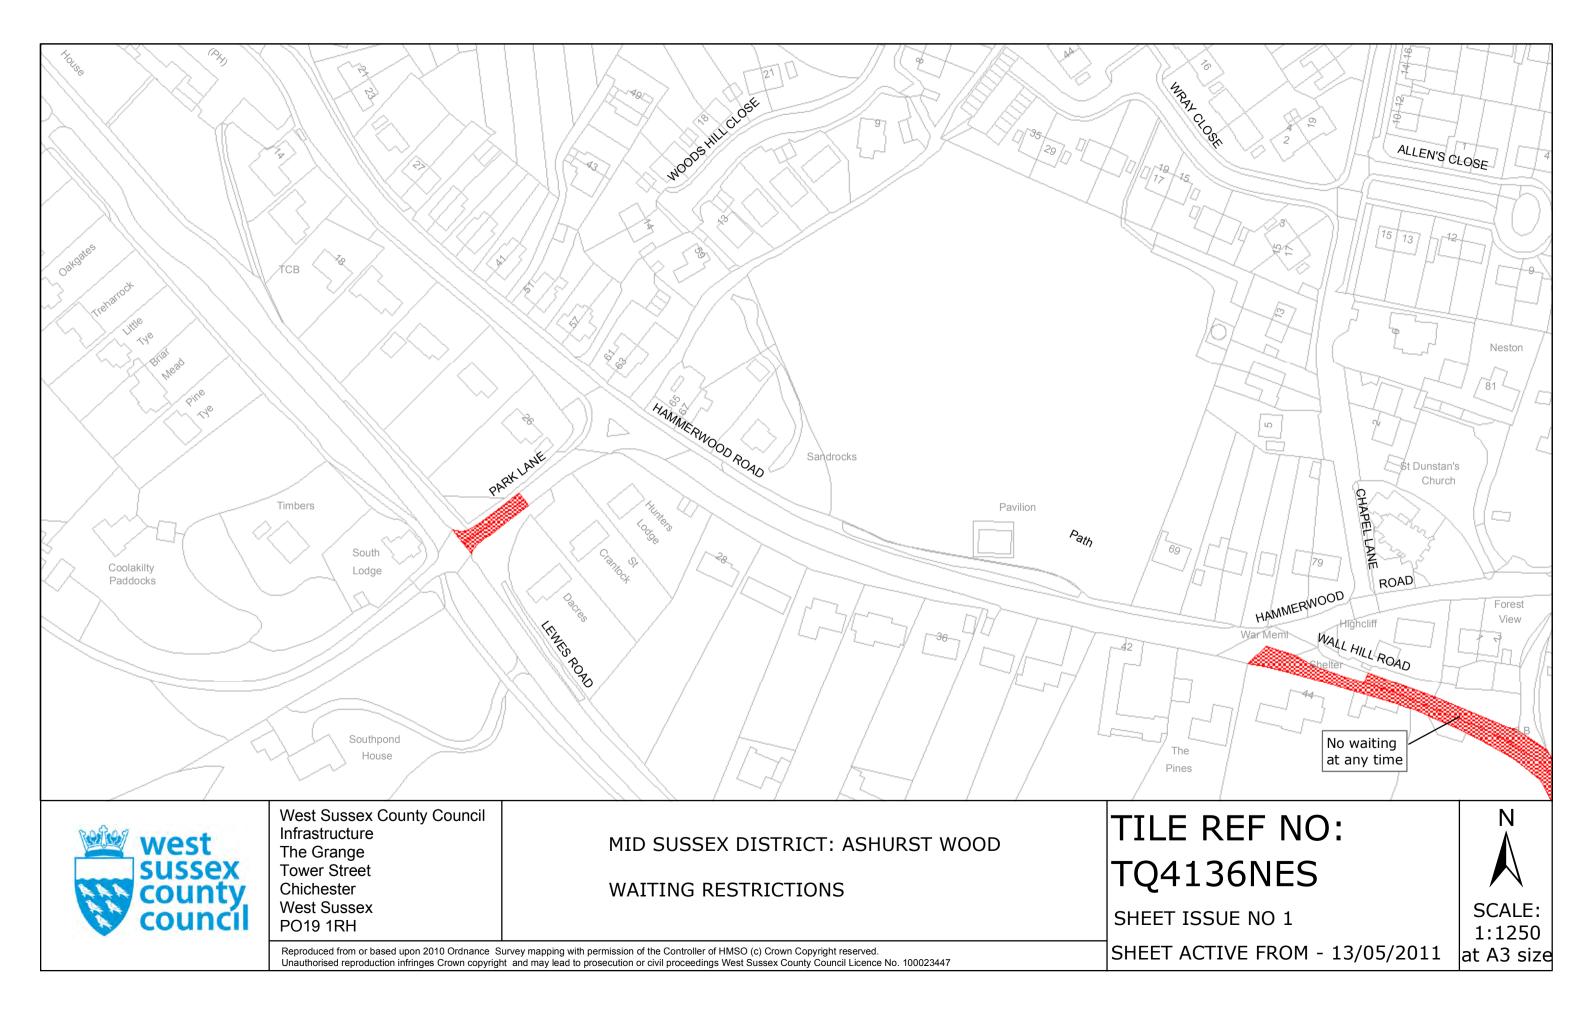

### SCHEDULE Plans to be Inserted

TQ4236NWN (Issue Number 1) TQ4236SWN (Issue Number 1) TQ4136NES (Issue Number 1) TQ4236NWS (Issue Number 1)

)

THE Common Seal of THE WEST SUSSEX COUNTY COUNCIL was hereto affixed the TWELFTH