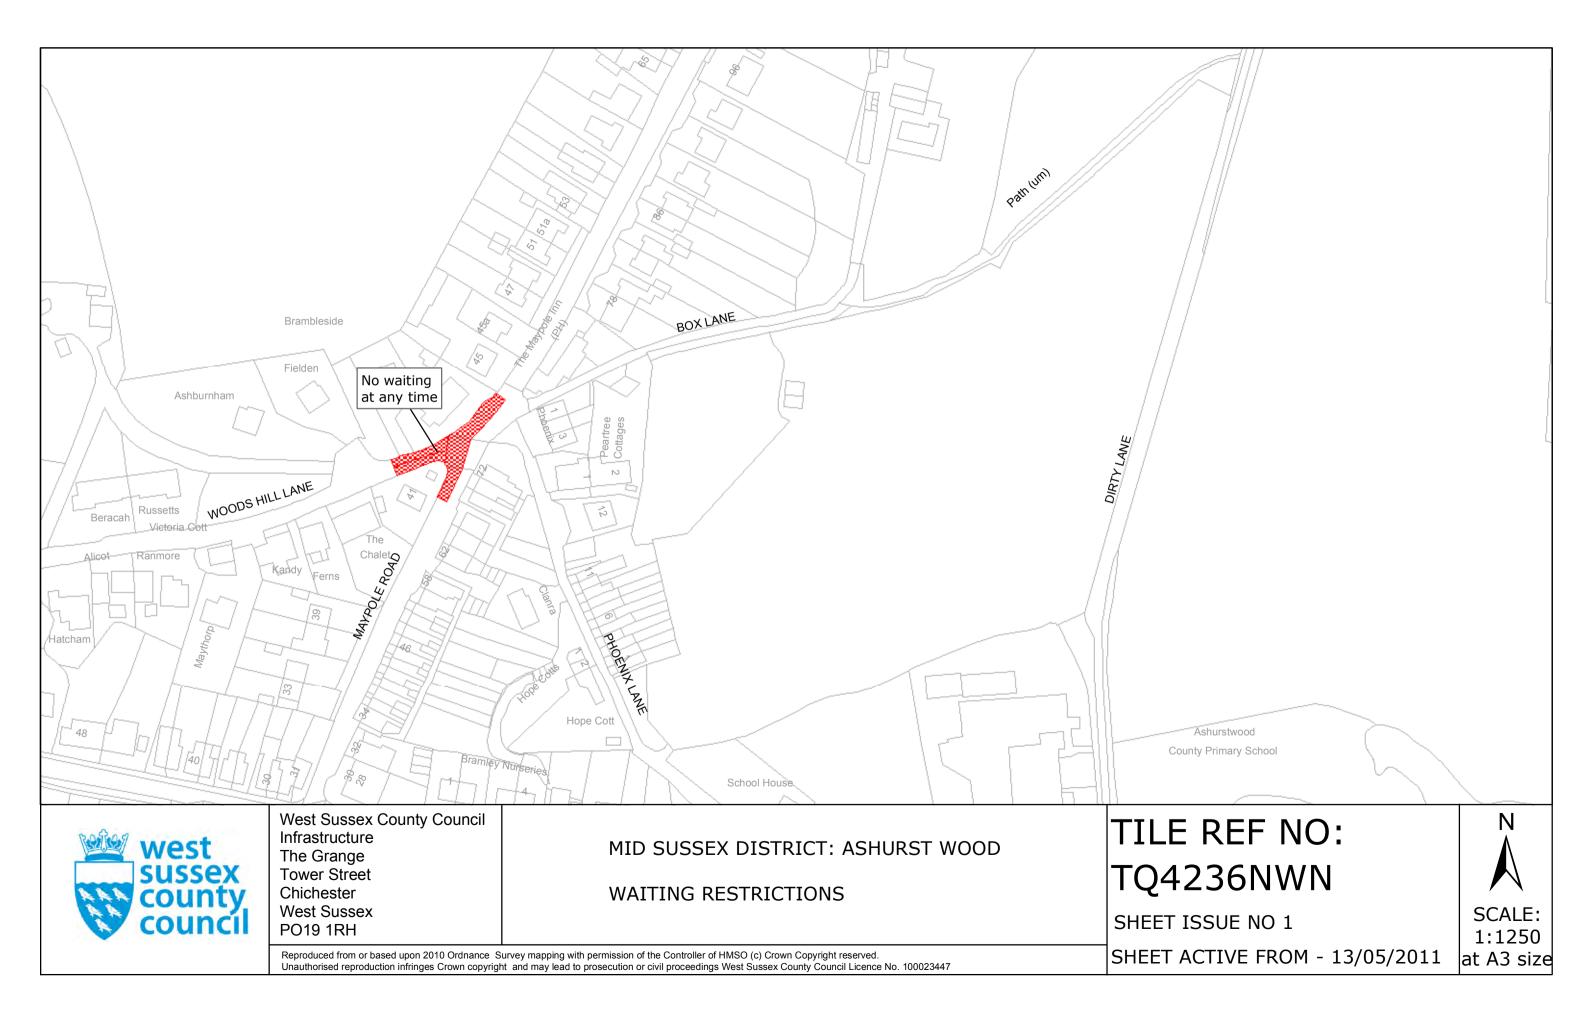

### SCHEDULE Plans to be Inserted

TQ4236NWN (Issue Number 1) TQ4236SWN (Issue Number 1) TQ4136NES (Issue Number 1) TQ4236NWS (Issue Number 1)

)

THE Common Seal of THE WEST SUSSEX COUNTY COUNCIL was hereto affixed the TWELFTH