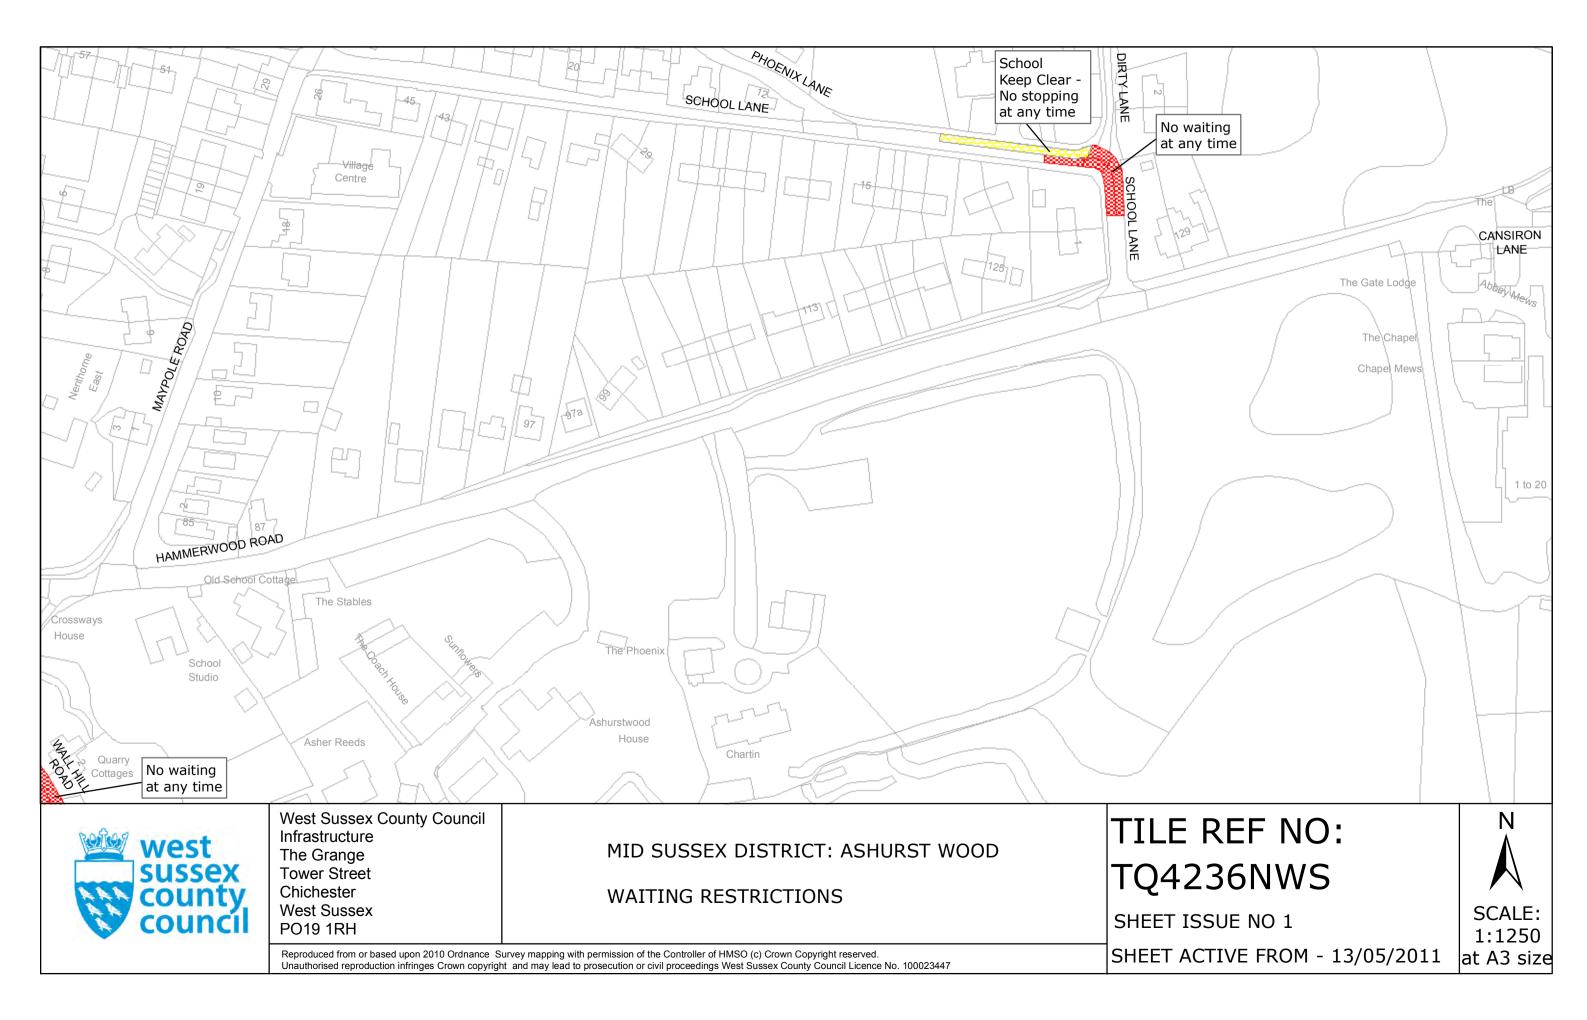

## Clearways

usgs503 School Keep Clear-No stopping at any time

### SCHEDULE Plans to be Inserted

TQ4236NWN (Issue Number 1) TQ4236SWN (Issue Number 1) TQ4136NES (Issue Number 1) TQ4236NWS (Issue Number 1)

)

THE Common Seal of THE WEST SUSSEX COUNTY COUNCIL was hereto affixed the TWELFTH